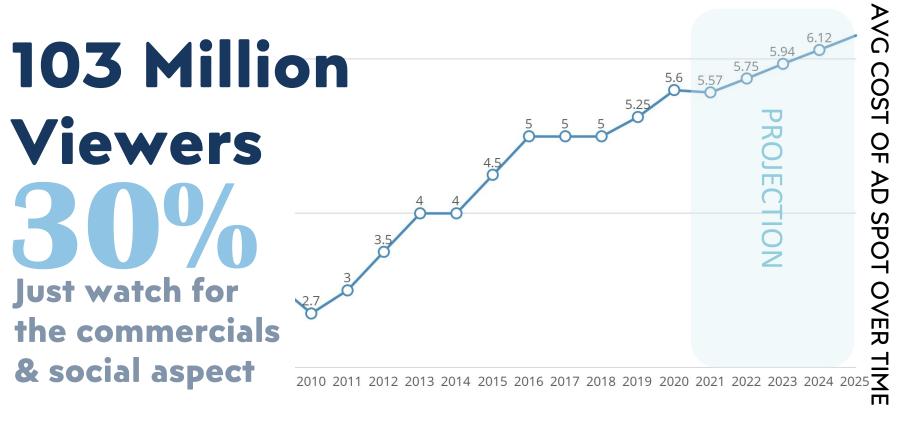

|
|                 |       |       |                                                                                                                                                                                                  |

# **BOTTOM** PERFORMING **BRANDS**

| BRAND            | SCORE | TONE     |
|------------------|-------|----------|
| Sabra            | -2.6  | Party    |
| Hard Rock Hotel  | -2.8  | Exciting |
| Soda Stream      | -3.2  | Funny    |
| Turkish Airlines | -3.3  | Exciting |
| Bloomberg        | -3.5  | Somber   |
|                  |       |          |

SUPER BOWL BASICS



2020 GAME DAY ANALYTICS CHALLENGE