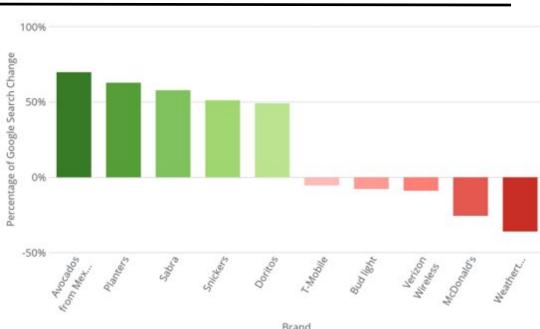

#### GOOGLE TRENDS RESULTS

ЗМ

Brands with **small** amounts of Google traffic will see LARGE in Google Searches

LIGHT-HEARTED

SOMBER

Brands with regular LARGE amounts of Google traffic will not see significant boost