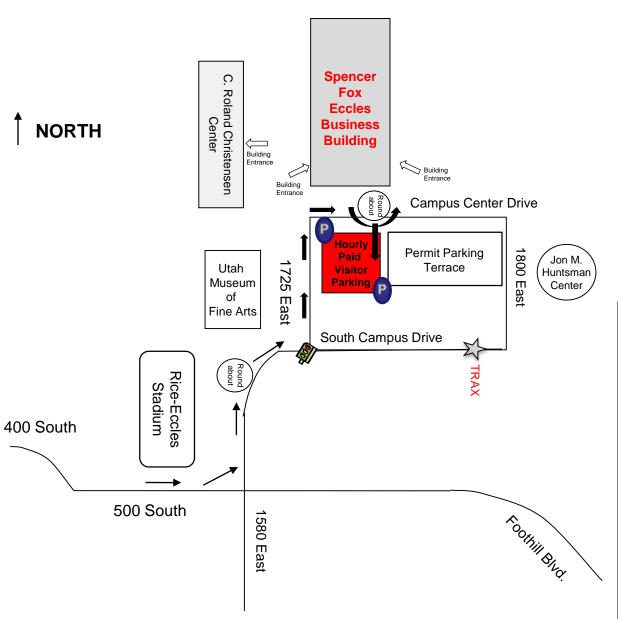

## Visitor Lot Parking Map and Directions – Spencer Fox Eccles Business Building

From Downtown / North of Salt Lake City
Take I-15 South to the 400 South Exit. Follow
400 South east towards the U.

## From South of Salt Lake City

Take I-15 North to 600 South Exit; continue east on 600 South until 700 East. Turn left at 700 East and right on 400 South, headed east towards the U.

**From 400 South** - stay on road as it turns into 500 South. Turn left at the stop light at the intersection of 1580 East / Guardsman and 500 South.

Veer right at roundabout and continue going east onto South Campus Drive. Turn left onto Campus Center Drive (1725 East) at the light to access the parking lot.