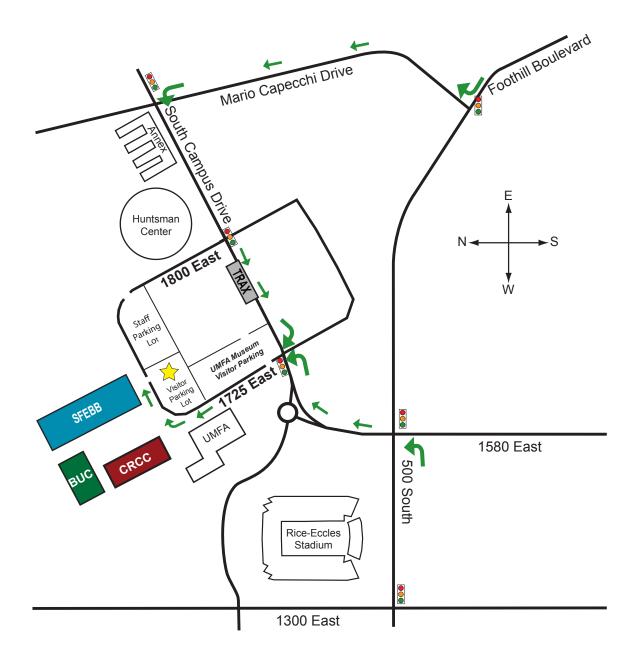

## Directions to the C. Roland Christensen Center (CRCC) & Spencer Fox Eccles Business Building (SFEBB)

## **Visitor Parking Lot Instructions**

We invite you to park in the Visitor Parking Lot for all program-sponsored events and meetings. We will provide a validation code by email the day prior to the event to all registered attendees. Once you park your vehicle in the Visitor Parking Lot, please note your license plate number. Locate a blue parking kiosk and complete the instructions on the screen. When prompted, enter the validation code you were given for the event/meeting.